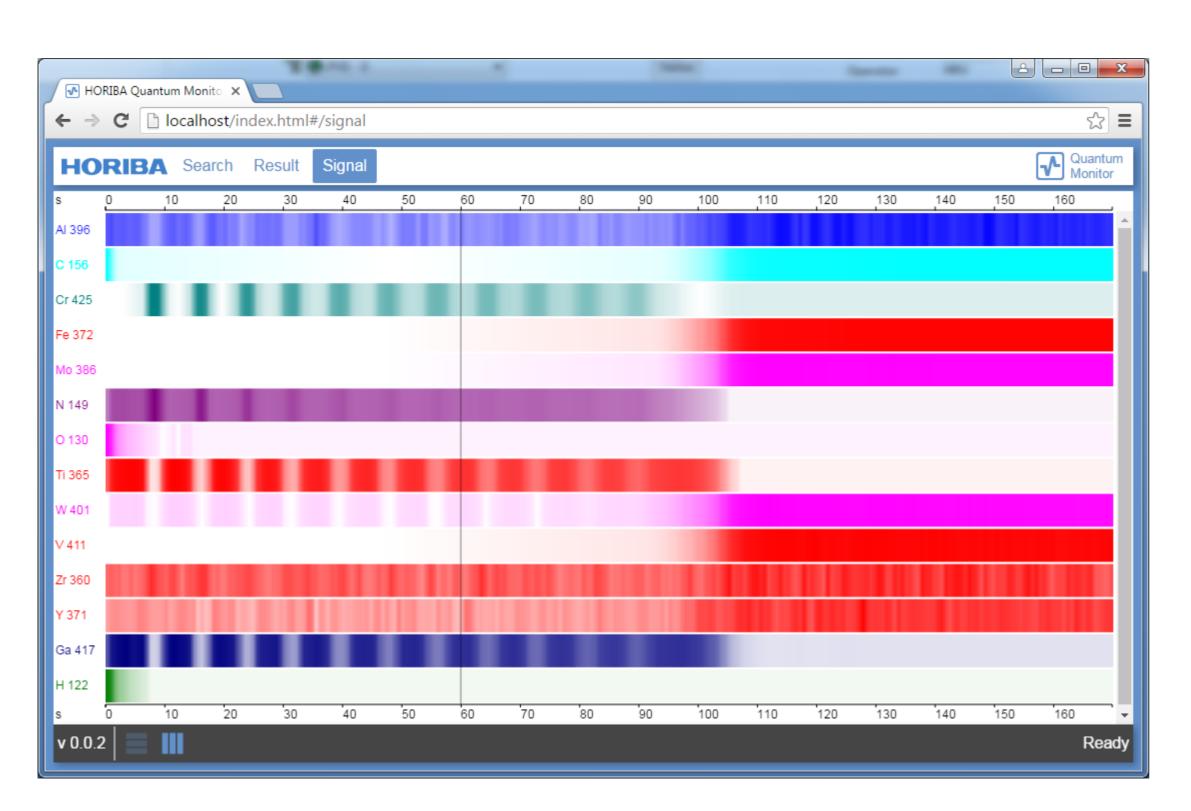

v 0.0.2

Horizontal and vertical microscopic view of a depth profile

User selects a depth profile to dispaly in the graphic window