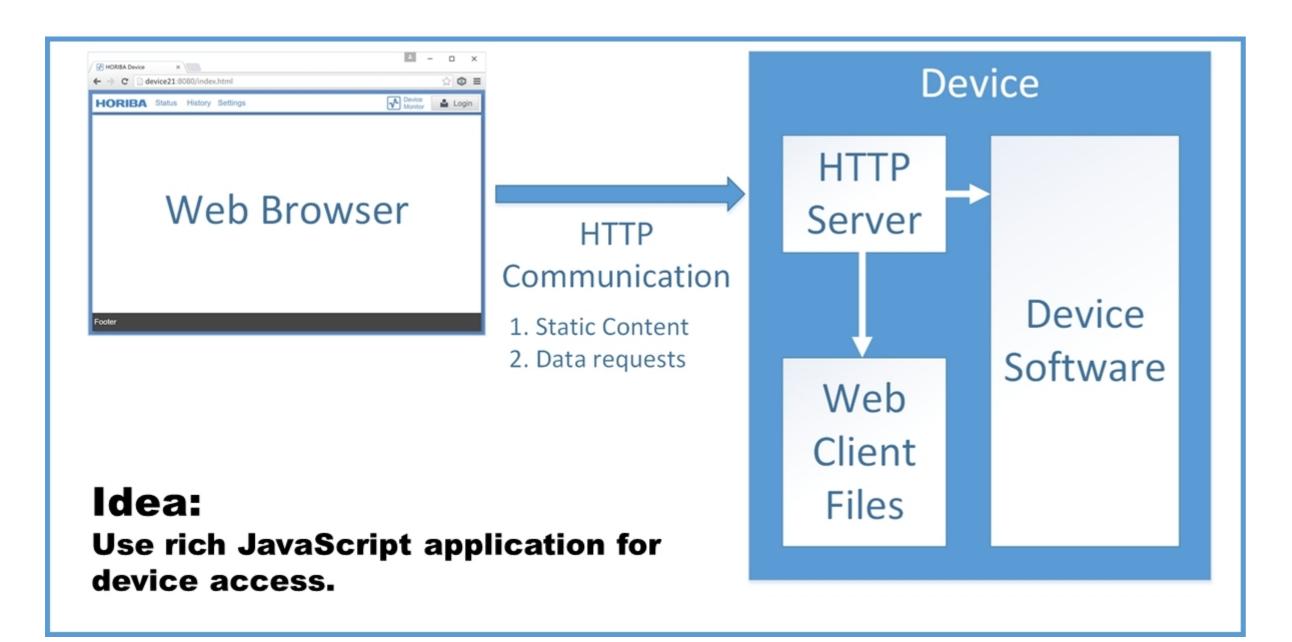

# HORIBA Device Monitor (HDM)

# HDM is a technology adding web-interface to HORIBA device