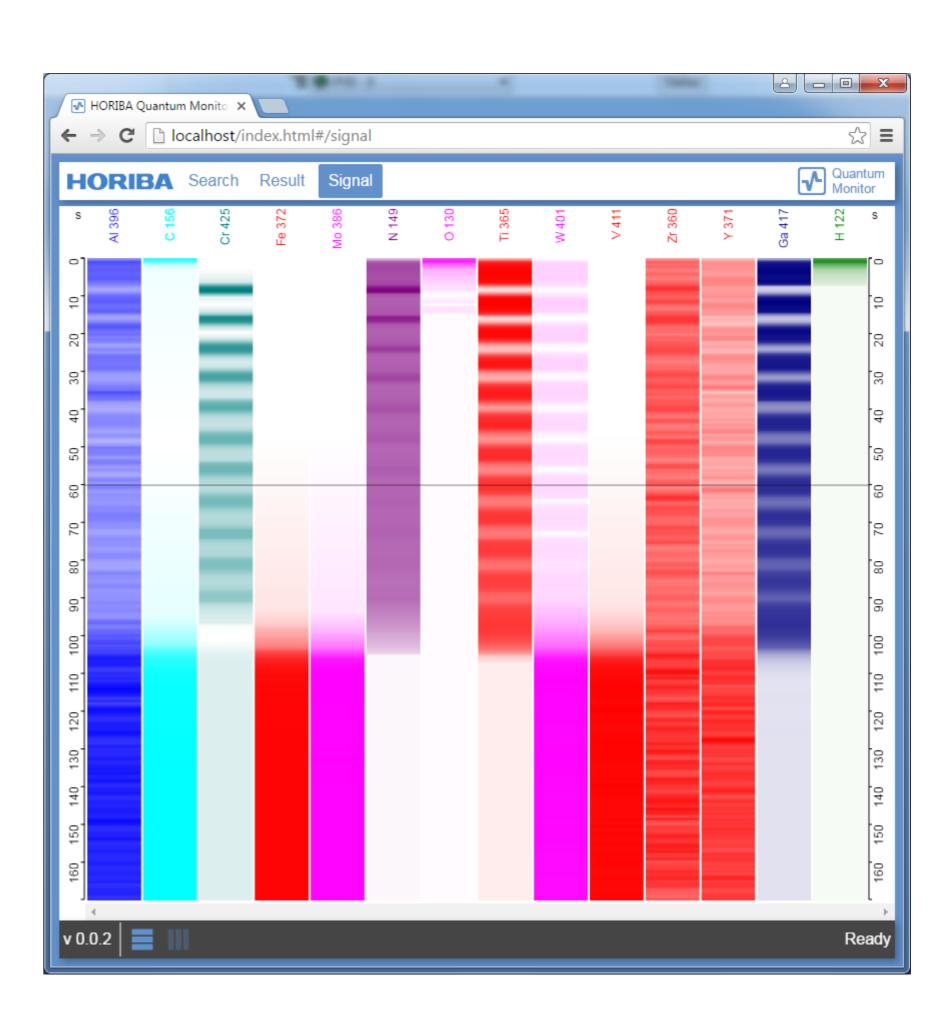

v 0.0.2

Horizontal and vertical microscopic view of a depth profile

User selects a depth profile to dispaly in the graphic window