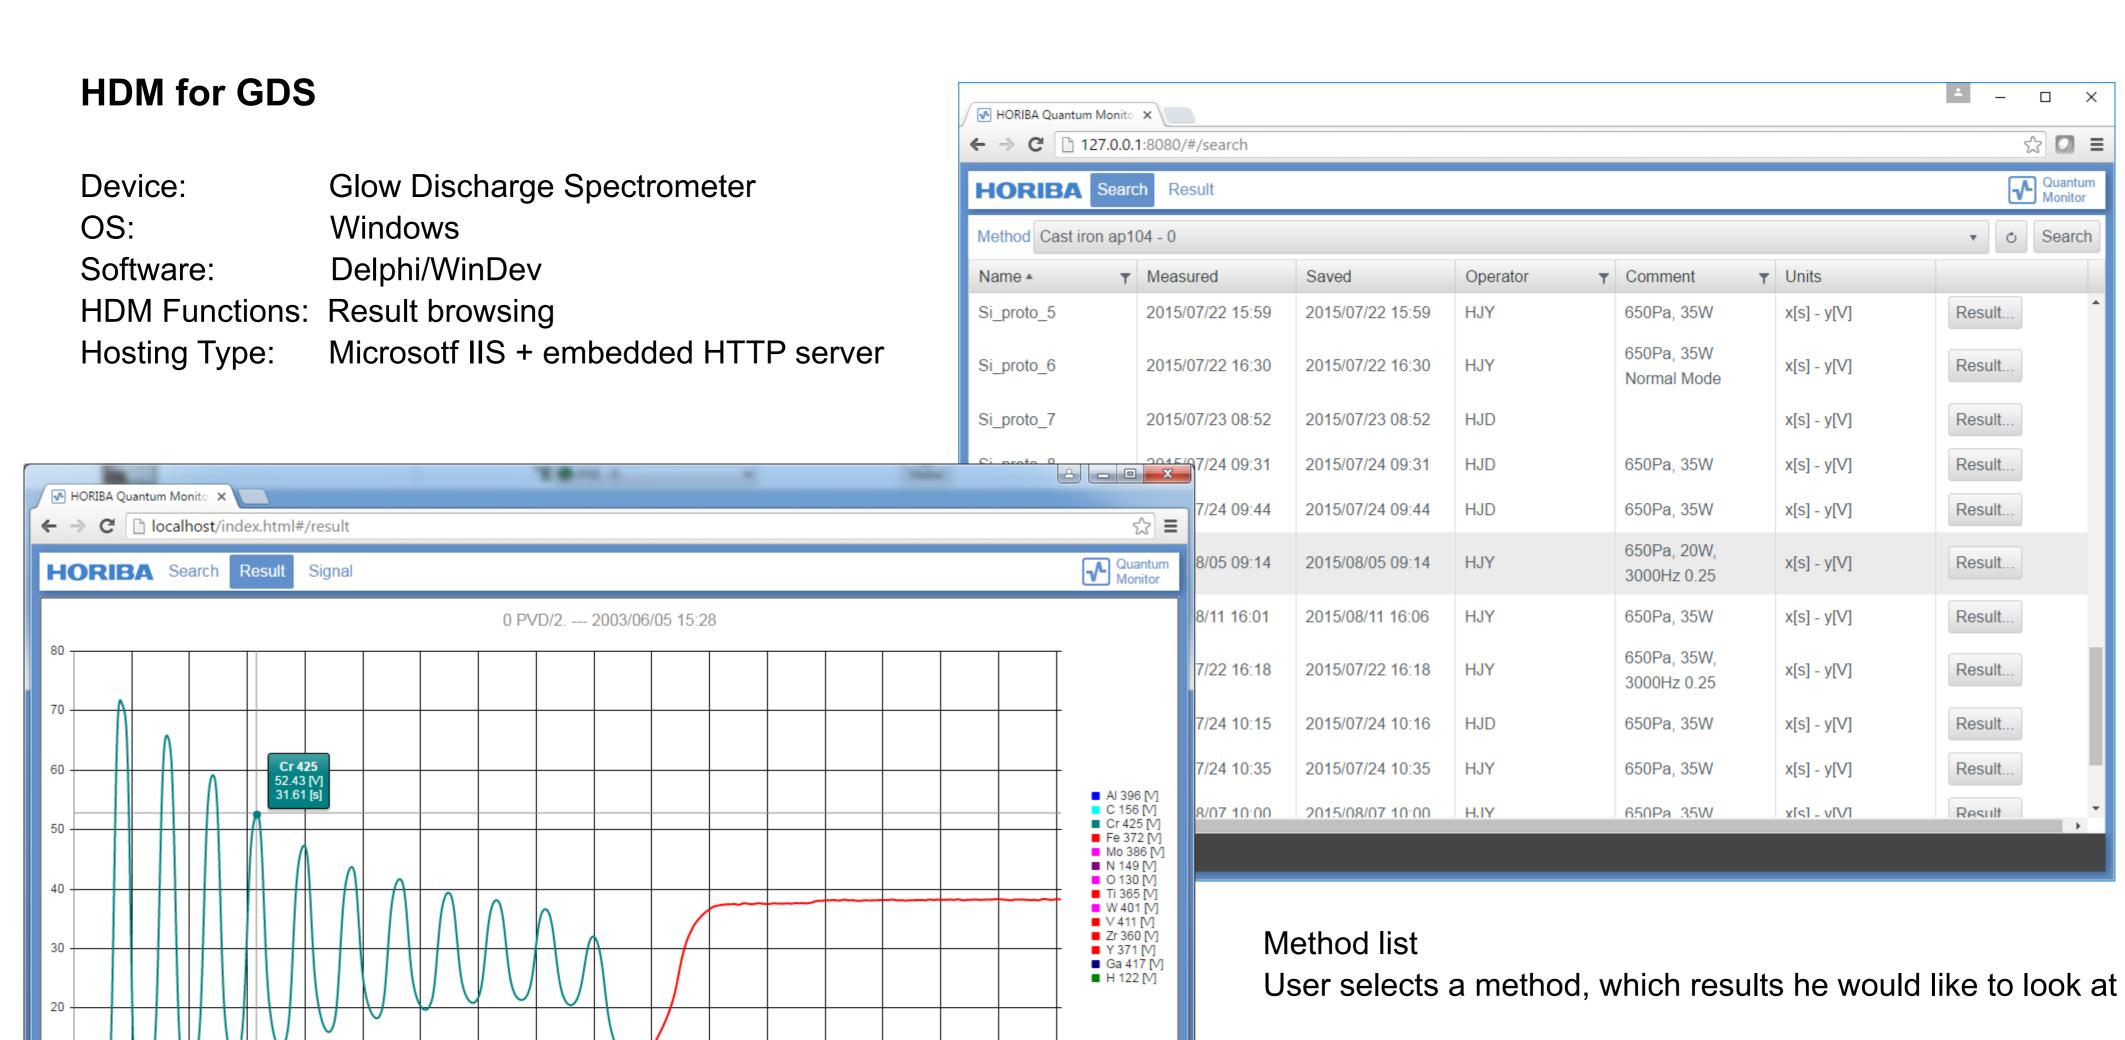

#### 1. Browse measurement results

User can browse and find measurement results, display them in various interactive forms and export to his/her local PC.

v 0.0.2

Horizontal and vertical microscopic view of a depth profile

User selects a depth profile to dispaly in the graphic window